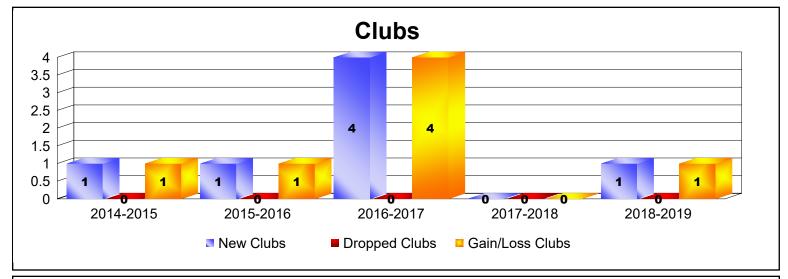

District 111MN As of June 2019 Cumulative

| Year      | New<br>Clubs | Dropped<br>Clubs | Gain/<br>Loss<br>Clubs | New<br>Members | Charter<br>Members | Reinstate<br>Members | Transfer<br>Members | Total<br>Member<br>Added | Total<br>Members<br>Dropped | Gain/<br>Loss<br>Members |
|-----------|--------------|------------------|------------------------|----------------|--------------------|----------------------|---------------------|--------------------------|-----------------------------|--------------------------|
| 2014-2015 | 1            | 0                | 1                      | 146            | 27                 | 0                    | 15                  | 188                      | -158                        | 30                       |
| 2015-2016 | 1            | 0                | 1                      | 161            | 23                 | 1                    | 5                   | 190                      | -176                        | 14                       |
| 2016-2017 | 4            | 0                | 4                      | 194            | 86                 | 2                    | 11                  | 293                      | -212                        | 81                       |
| 2017-2018 | 0            | 0                | 0                      | 179            | 2                  | 1                    | 11                  | 193                      | -160                        | 33                       |
| 2018-2019 | 1            | 0                | 1                      | 183            | 20                 | 1                    | 9                   | 213                      | -180                        | 33                       |
| Average   | 1            | 0                | 1                      | 173            | 32                 | 1                    | 10                  | 215                      | -177                        | 38                       |