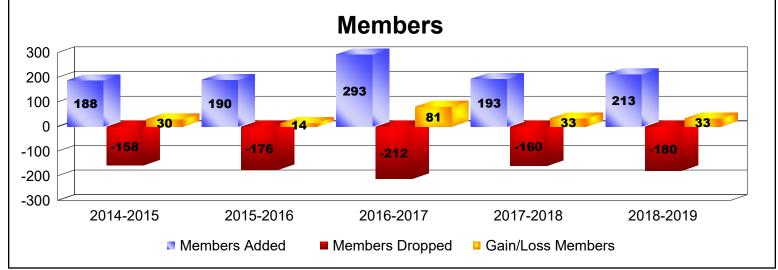

District 111MN As of June 2019 Cumulative

| Year      | New<br>Clubs | Dropped<br>Clubs | Gain/<br>Loss<br>Clubs | New<br>Members | Charter<br>Members | Reinstate<br>Members | Transfer<br>Members | Total<br>Member<br>Added | Total<br>Members<br>Dropped | Gain/<br>Loss<br>Members |
|-----------|--------------|------------------|------------------------|----------------|--------------------|----------------------|---------------------|--------------------------|-----------------------------|--------------------------|
| 2014-2015 | 1            | 0                | 1                      | 146            | 27                 | 0                    | 15                  | 188                      | -158                        | 30                       |
| 2015-2016 | 1            | 0                | 1                      | 161            | 23                 | 1                    | 5                   | 190                      | -176                        | 14                       |
| 2016-2017 | 4            | 0                | 4                      | 194            | 86                 | 2                    | 11                  | 293                      | -212                        | 81                       |
| 2017-2018 | 0            | 0                | 0                      | 179            | 2                  | 1                    | 11                  | 193                      | -160                        | 33                       |
| 2018-2019 | 1            | 0                | 1                      | 183            | 20                 | 1                    | 9                   | 213                      | -180                        | 33                       |
| Average   | 1            | 0                | 1                      | 173            | 32                 | 1                    | 10                  | 215                      | -177                        | 38                       |